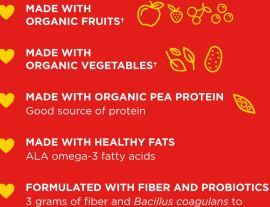

#### THE 3-IN-1 SMOOTHIE FOR PICKY KIDS. AND PICKIER PARENTS.

We created Daily Sunshine for parents who don't want to compromise when it comes to their kids' nutrition—and for kids who insist that healthy food also be delicious. Daily Sunshine doesn't compromise on a thing. It has a 3-in-1 balance—made with organic fruits and vegetables,<sup>†</sup> protein, and healthy fats. Its formula is pediatrician-approved. And kids agree... it tastes great.

3 grams of fiber and *Bacillus coagulans* to help support healthy digestion

\*Concentrated powder equivalent to **1 full serving** of fruits and vegetables. <sup>5</sup>/<sub>8</sub> serving of fruit (4.45 g dried apple, strawberry, and blueberry powders) and <sup>5</sup>/<sub>8</sub> serving of veggies (1.95 g dried sweet potato and spinach powders) per smoothie. Each 28 g serving (1 scoop) provides the equivalent of <sup>1</sup>/<sub>2</sub> cup fruits and vegetables (volume before drying).