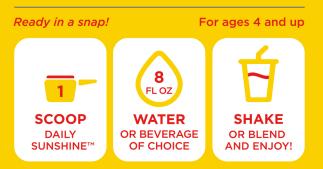

### HOW TO MAKE THE PERFECT SMOOTHIE

Gently shake the bag to loosen compressed powder. Mix 1 scoop of Daily Sunshine with 1 cup (8 fl oz) of cold water or your beverage of choice using a shaker cup or blender. Or sneak in extra nutrition and blend with fruits or nut butters and a little ice. Best consumed within 30 minutes.