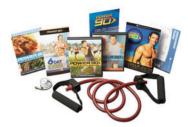

### **10-MINUTE TRAINER®**

BREAKTHROUGH SUPER STACKING TECHNIQUE™

Combines the most effective moves-designed for breakthrough results in under 10 minutes—with an easy-to-follow eating plan. Resistance band and Cardio Belt included.\*

| Medium or He | avy |       |
|--------------|-----|-------|
| resistance   |     |       |
| Retail Price | \$  | 79.90 |
| Club Price   | \$  | 71.91 |
| Coach Price  | \$  | 59.93 |
|              |     |       |