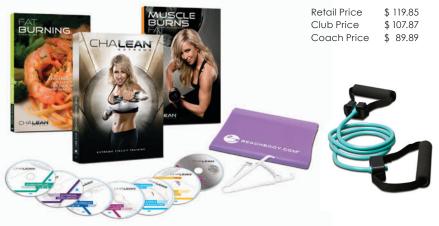

### CHALEAN EXTREME®

Get ready to burn fat and gain lean muscle. Fact: the more lean muscle you have, the more fat you burn. And this new extreme workout system does just that. It ignites your metabolism, burning up to 60% of your body fat in just 3 months. Get visible results in 30 days. Comes with free resistance band.\*

Seven more intense cardio and weight training workouts to keep you in the fat-burning zone. With resistance tools to maximize results.\*

| Retail Price | \$ 239.70 |
|--------------|-----------|
| Club Price   | \$215.73  |
| Coach Price  | \$ 179.78 |