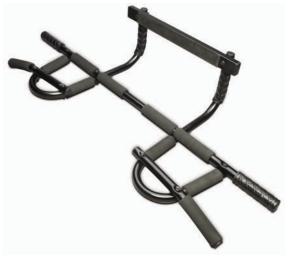

### P90X<sup>®</sup> CHIN-UP BAR

Strengthen shoulders, back, and arms with this high-grade training tool featuring multiple grip positions. (Used with P90X.)