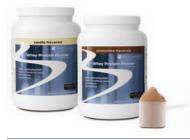

#### WHEY PROTEIN POWDER

Boost your weight loss and build lean, strong muscle with this low-fat, great-tasting shake mix.\* Loaded with 18 grams of protein per serving. 30-day supply of Chocolate or Vanilla.

| Retail Price | \$ 39.95 |
|--------------|----------|
| Club Price   | \$ 35.96 |
| Coach Price  | \$ 29.96 |