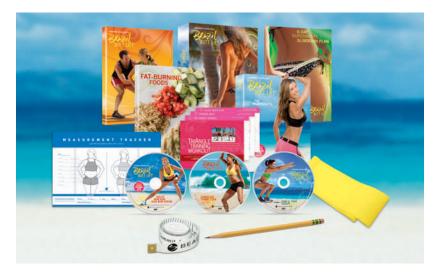

### BRAZIL BUTT LIFT®

Leandro Carvalho combines Brazilian dance, cardio, and signature lower-body sculpting moves to lift, firm, and shape a rear view you've only dreamed about.

| Retail Price | \$ 59.85 |
|--------------|----------|
| Club Price   | \$ 53.87 |
| Coach Price  | \$ 44.89 |

#### **BRAZIL BUTT LIFT® DELUXE**

Adds three extra workouts to take your results to the next level. Plus, get Booty Booster Ankle Weights and two additional Booty Bands.

| - 61 |   |  |
|------|---|--|
| No.  | U |  |
|      |   |  |
| -0 m |   |  |

### BRAZIL BUTT LIFT<sup>®</sup> DELUXE

Includes three workouts, plus a set of Booty Booster Ankle Weights and two additional levels of Booty Bands.

| Retail Price | \$ 59.85 |
|--------------|----------|
| Club Price   | \$ 53.87 |
| Coach Price  | \$ 44.89 |