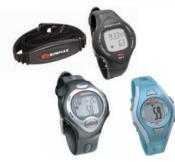

#### HEART RATE MONITORS

Accurate and easy to use. With chest strap or strapless.

| With strap.  |          | Strapless.   |          |
|--------------|----------|--------------|----------|
| Retail Price | \$ 59.85 | Retail Price | \$ 74.85 |
| Club Price   | \$ 53.87 | Club Price   | \$ 67.37 |
| Coach Price  | \$ 44.89 | Coach Price  | \$ 56.14 |

Bowflex\* Fit Trainer 10S (strapless).Retail Price\$ 59.85Club Price\$ 53.87Coach Price\$ 44.89