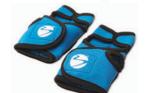

### WEIGHTED GLOVES

Increases intensity of cardio workouts. .75 lb. each, 1.5 lb. set.

| Retail Price | \$ 19.95 |
|--------------|----------|
| Club Price   | \$ 17.96 |
| Coach Price  | \$ 14.96 |