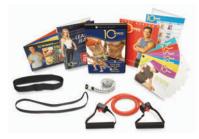

### **10-MINUTE TRAINER®**

BREAKTHROUGH SUPER STACKING TECHNIQUE™

Combines the most effective moves-designed for breakthrough results in under 10 minutes—with an easy-to-follow eating plan. Resistance band and Cardio Belt included.\*