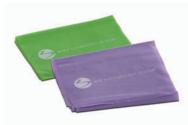

### **SCULPTING BANDS**

Add resistance to sculpt abs, inner thighs, and upper body. In purple (moderate resistance) or green (low resistance).\*

| Retail Price | \$ 9.00 |
|--------------|---------|
| Club Price   | \$ 8.10 |
| Coach Price  | \$ 6.75 |

\*Sculpting Bands contain natural rubber latex which may cause allergic reactions.