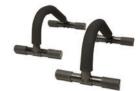

### TONY HORTON'S POWERSTANDS®

Designed and used by celebrity fitness trainer Tony Horton, these premium heavy-duty stands strengthen and sculpt without straining wrists and forearms. (Used with P90X and Power 90 Master Series.)

| \$ 39.95 |
|----------|
| \$ 35.96 |
| \$ 29.96 |
|          |

### P90X<sup>®</sup> CHIN-UP BAR

Strengthen shoulders, back, and arms with this high-grade training tool featuring multiple grip positions. (Used with P90X.)