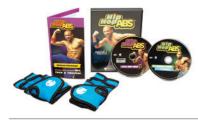

### REVABS<sup>™</sup>

RevAbs is the brand-new ab system specifically designed to burn off the fat and give you a six-pack in just 90 days. Brett Hoebel's proven training technique, Abcentrics,<sup>™</sup> works your abs from six different angles, not just one or two. And Brett shows you how to "Fire Your Abs" and engage your abdominal muscles during every rep of every exercise. You make every move count and get a RevAbs result: the abs you've always wanted, FAST!

 Retail Price
 \$ 79.90

 Club Price
 \$ 71.91

 Coach Price
 \$ 59.93