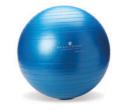

### **BALANCE BALL**

Targets abs, back, chest, arms, thighs, legs, and buns.

| Medium (55cm). |          | Large (65 cm). |          |
|----------------|----------|----------------|----------|
| Retail Price   | \$ 29.95 | Retail Price   | \$ 34.95 |
| Club Price     | \$ 26.96 | Club Price     | \$ 31.46 |
| Coach Price    | \$ 22.46 | Coach Price    | \$ 26.21 |