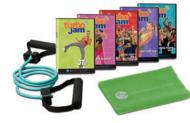

### TURBO JAM<sup>®</sup> MAXIMUM RESULTS

Turbo Jam starts here. A complete fitness and weight loss system combines kickboxing and body-sculpting workouts. Proven fat-burning techniques along with the hottest dance music will rock your workout.

| Retail Price | \$ 59.85 |
|--------------|----------|
| Club Price   | \$ 53.87 |
| Coach Price  | \$ 44.89 |