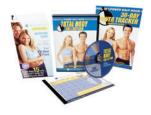

### TOTAL BODY SOLUTION<sup>™</sup>

Helps you relieve pain and prevent strain. Easy-to-follow drills for your neck, shoulders, abs/core, lower back, and knees.

| Retail Price | \$ 29.95 |
|--------------|----------|
| Club Price   | \$ 26.96 |
| Coach Price  | \$ 22.46 |