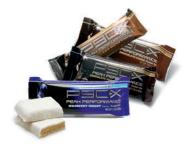

### P90X<sup>®</sup> PEAK PERFORMANCE PROTEIN BARS

Take your protein to go. Maximize performance with 18 to 20 grams of protein per bar. Twelve bars per box of Café Mocha, Peanut Butter, Chocolate Fudge or new and improved Wildberry Yogurt, now with a creamy berries n'yogurt flavor and 20 grams of protein!

| Retail Price | \$ 23.95 |
|--------------|----------|
| Club Price   | \$ 21.56 |
| Coach Price  | \$ 17.96 |