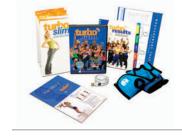

### **ROCKIN' BODY®**

A great beginner program. Sweat off the pounds to all your favorite dance floor hits with Shaun's seven hot workouts.

| Retail Price | \$ 59.85 |
|--------------|----------|
| Club Price   | \$ 53.87 |
| Coach Price  | \$ 44.89 |

### **ROCKIN' RESULTS**

Party away the pounds and maximize results with two new Rockin' Body workouts. Comes with workout calendar and weighted wristbands.

| \$ 44.85 |
|----------|
| \$ 40.37 |
| \$ 33.64 |
|          |