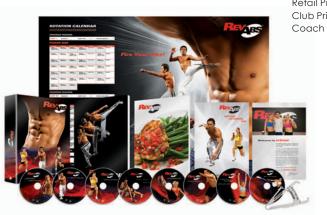

### REVABS<sup>™</sup>

RevAbs is the brand-new ab system specifically designed to burn off the fat and give you a six-pack in just 90 days. Brett Hoebel's proven training technique, Abcentrics,<sup>™</sup> works your abs from six different angles, not just one or two. And Brett shows you how to "Fire Your Abs" and engage your abdominal muscles during every rep of every exercise. You make every move count and get a RevAbs result: the abs you've always wanted, FAST!

 Retail Price
 \$ 79.90

 Club Price
 \$ 71.91

 Coach Price
 \$ 59.93