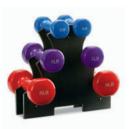

#### **DUMBBELL SET**

Perfect for light resistance workouts, this mini dumbbell set satisfies your changing resistance needs. 3 lbs., 5 lbs., 8 lbs. Includes handy storage rack.\*\* (Used with many Beachbody programs.)

> **Retail Price** \$ 59.90 Club Price \$ 53.91 Coach Price \$44.93

\*\*Only available for shipment to residents of the continental United States.

Lost 34 lbs. using P90X.

"At 252 lbs., I knew I had to do something. Now I have a lot more energy and the ability to give more. When you change your body, your mind gets changed as well."