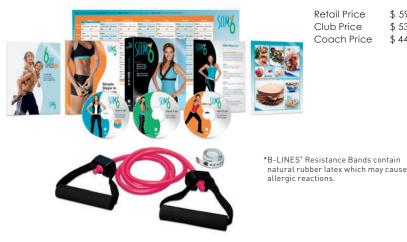

### **SLIM IN 6® RAPID RESULTS**

Literally reshape your body in 6 weeks using the science of Slim Training. Combines cardio with light resistance to burn fat and sculpt a lean, sexy body. Helps you shed inches without bulking up. This breakthrough system has helped thousands lose up to 25 lbs. in just 6 weeks. Comes with free resistance band.\*

**Retail Price** \$ 59.85 Club Price \$ 53.87 Coach Price \$ 44.89