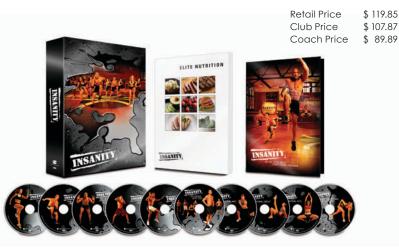

### INSANITY

Shaun T pushes you past your limits with plyometric drills on top of strength, power, and resistance intervals, plus ab and core training moves. All you need is an insane mindset to Dig Deeper and get crazy-fit in 60 days. It's the most intense workout ever put on DVD.