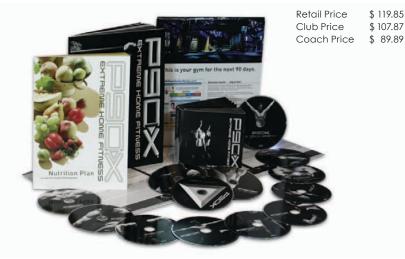

### P90X®

Revolutionary system of 12 sweat-inducing, muscle-pumping workouts designed to transform your body from regular to ripped in just 90 days. Includes a 3-phase nutrition plan, a fitness guide, and a calendar to track your progress. Build muscle. Push your limits. And get in the best shape of your life.