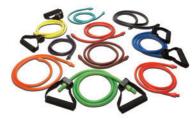

### **B-LINES® RESISTANCE BAND KITS**

Portable and convenient for a workout anytime, anywhere.

| Standard (15 to 30   | 1 1.     | Super (20 to 40 pounds),    |          | Extreme (40 to 50 pounds),  |          |
|----------------------|----------|-----------------------------|----------|-----------------------------|----------|
| 2 bands, 2 sets of H |          | 2 bands, 2 sets of handles, |          | 2 bands, 2 sets of handles, |          |
| plus 1 free band.    |          | plus 1 free band.           |          | plus 1 free band.           |          |
| Retail Price         | \$ 39.95 | Retail Price                | \$ 39.95 | Retail Price                | \$ 39.95 |
| Club Price           | \$ 35.96 | Club Price                  | \$ 35.96 | Club Price                  | \$ 35.96 |
| Coach Price          | \$ 29.96 | Coach Price                 | \$ 29.96 | Coach Price                 | \$ 29.96 |

### **B-LINES® COMPLETE KIT**

Ten bands plus 3 sets of handles.\* For all levels.

 Retail Price
 \$ 119.95

 Club Price
 \$ 107.96

 Coach Price
 \$ 89.96

\*B-LINES® Resistance Bands contain natural rubber latex which may cause allergic reactions.