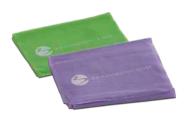

#### **SCULPTING BANDS**

Add resistance to sculpt abs, inner thighs, and upper body. In purple (moderate resistance) or green (low resistance)\*

| Retail Price | \$9.00 |
|--------------|--------|
| Club Price   | \$8.10 |
| Coach Price  | \$6.75 |