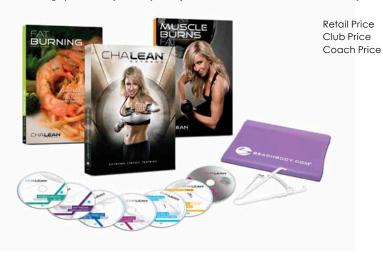

#### **CHALEAN EXTREME®**

Get ready to burn fat and gain lean muscle. Fact: the more lean muscle you have, the more fat you burn. And this new extreme workout system does just that. It ignites your metabolism, burning up to 60% of your body fat in just 3 months. Get visible results in 30 days.

#### CHALEAN EXTREME® DELUXE

Three more intense cardio and weight training workouts to keep you in the fat-burning zone. With resistance tools to maximize results.\*

Retail Price \$209.70 Club Price \$188.73 Coach Price \$157.28