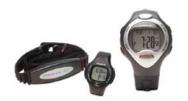

#### REEBOK® HEART RATE MONITORS

Accurate and easy to use. With chest strap or strapless.

| With strap.  |         | Strapless.   |         |
|--------------|---------|--------------|---------|
| Retail Price | \$59.85 | Retail Price | \$74.85 |
| Club Price   | \$53.87 | Club Price   | \$67.37 |
| Coach Price  | \$44.89 | Coach Price  | \$56.14 |