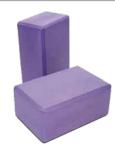

#### **YOGA BLOCKS**

Increase strength and flexibility without strain. (Color may vary.) 4" X 6" X 9" 2-block kit.

| Retail Price | \$29.95 |
|--------------|---------|
| Club Price   | \$26.96 |
| Coach Price  | \$22.46 |