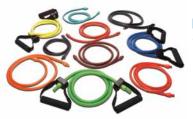

#### **B-LINES® RESISTANCE BAND KITS**

Portable and convenient for a workout anytime, anywhere.

Standard (15 to 30 pounds), 2 bands, 2 sets of handles, plus 1 free band.

| Retail Price | \$39.95 |
|--------------|---------|
| Club Price   | \$35.96 |
| Coach Price  | \$29.96 |

Super (20 to 40 pounds), 2 bands, 2 sets of handles, plus 1 free band.

Retail Price \$39.95 Club Price \$35.96 Coach Price \$29.96

Extreme (40 to 50 pounds), 2 bands, 2 sets of handles, plus 1 free band.

Retail Price \$39.95 Club Price \$35.96 Coach Price \$29.96

<sup>\*</sup>B-LINES Resistance Bands contain natural rubber latex which may cause allergic reactions.

#### **B-LINES® COMPLETE KIT**

10 bands plus 3 sets of handles. For all levels.

| Retail Price | \$119.95 |
|--------------|----------|
| Club Price   | \$107.96 |
| Coach Price  | \$89.96  |

\*B-LINES® Resistance Bands contain natural rubber latex which may cause allergic reactions.