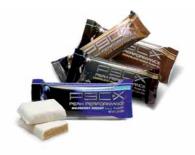

#### P90X® PEAK PERFORMANCE PROTEIN BARS

Take your protein to go. Maximize performance with 18 to 20 grams of protein per bar. 12 bars per box of Café Mocha, Peanut Butter, or new and improved Wildberry Yogurt, now with a creamy berries n'yogurt flavor and 20 grams of protein!