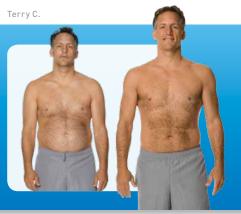

Marina R.

Lost 4 in. off waist and 17.5 in. total using 10-Minute Trainer.

"Everyone has 10 minutes in their day to do a 10-minute workout."

-Marina R.