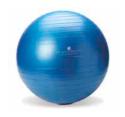

#### **BALANCE BALL**

Targets abs, back, chest, arms, thighs, legs, and buns.

| Medium (55cm). |         | Large (65 cm). |         |
|----------------|---------|----------------|---------|
| Retail Price   | \$29.95 | Retail Price   | \$34.95 |
| Club Price     | \$26.96 | Club Price     | \$31.46 |
| Coach Price    | \$22.46 | Coach Price    | \$26.21 |