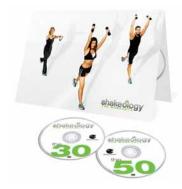

#### SHAKEOLOGY: THE WORKOUTS

"The 30" is great for beginners, with a mix of cardio, resistance training, and flexibility to get you started on your transformation. "The 50" adds new moves and increases intensity to help you get faster results.