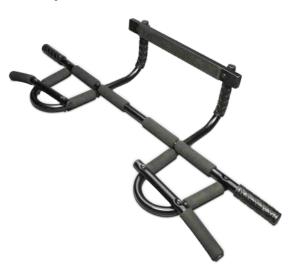

#### P90X® CHIN-UP BAR

Strengthen shoulders, back, and arms. (Used with P90X.)

Retail Price \$59.85 Club Price \$53.87 Coach Price \$44.89