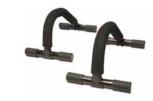

#### **PUSH-UP STANDS**

Keep your face off the floor. Slide resistant.

| Retail Price | \$19.95 |
|--------------|---------|
| Club Price   | \$17.96 |
| Coach Price  | \$14.96 |