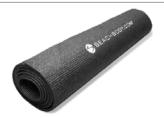

#### YOGA MONSTER MAT

Thick, textured, and sticky to stabilize your yoga workout. (Color may vary.) 24" x 68"

| Retail Price | \$29.95 |
|--------------|---------|
| Club Price   | \$26.96 |
| Coach Price  | \$22.46 |