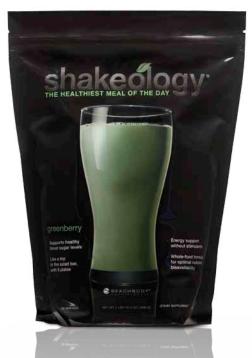

# 70 HEALTHY INGREDIENTS. ONE GLASS.

Each glass of Shakeology® delivers a healthy blend of vitamins, minerals, antioxidants, phytonutrients, prebiotics, and protein equal to an entire bowl of fruits and vegetables. Replacing just one meal with a delicious Greenberry or Chocolate shake will help you achieve optimal health, increase your energy, stay regular, and lose weight.\* Drink your way to better health with Shakeology.

#### 70 HEALTHY INGREDIENTS. ONE GLASS.

Shakeology is a low-calorie daily nutritional shake. This patent-pending blend contains vitamins, minerals, antioxidants, phytonutrients, prebiotics, and protein. Replacing just one meal a day with a Greenberry or Chocolate shake can help you lose weight, improve digestion, and increase energy.\*

#### SHAKEOLOGY®

Available in Chocolate and Greenberry. Helps improve digestive and intestinal health.\* Single-serving packets also available.

FREE Shipping when you order Home Direct.\*

Retail Price \$119.95 Club Price \$107.96 Coach Price \$89.96