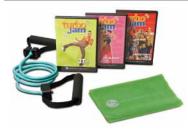

#### TURBO JAM® MAXIMUM RESULTS

Turbo Jam starts here. A complete fitness and weight loss system combines kickboxing and body-sculpting workouts. Proven fat-burning techniques along with the hottest dance music will rock your workout.

#### TURBO JAM® FAT BURNING ELITE

Melt away the last bit of fat with Chalene's most advanced, targeted workouts set to hot new music. Put the finishing touches on a sexy shape with a toning band and a resistance band.\*

#### TURBO JAM® LIVE!

Like actually being in Chalene Johnson's class, right in your home. Two "live" workouts with all the great music and booty sculpting you'd expect.

Retail Price \$24.95 Club Price \$22.46 Coach Price \$18.71