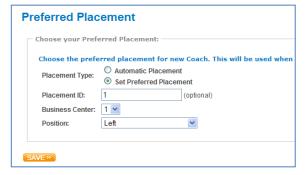

#### Preferred Placement.

Once you become a Team Beachbody Coach, you will have access to the Coach Online Office from the TeamBeachbody.com site.

As you sponsor new Coaches, they will become a part of your team or organization. You can decide where Coaches are placed on your team by going to the Preferred Placement link under My Business in your Coach Online Office.

If you select Automatic Placement, the system will place new Coaches on your team in a random position. If you select Set Preferred Placement, you have more control over where new Coaches will be placed in your organization. A productive team means that your business will become more profitable, and there are many different strategies for the placement of Coaches. Ask your Upline Coach what works best for them.