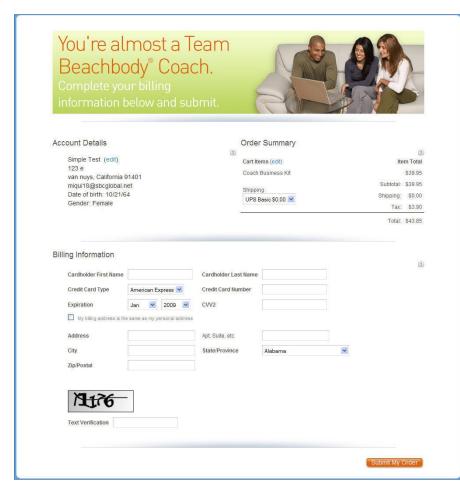

#### **Account Details**

This is where the new Coach can view the items in their cart. A Business Starter Kit will automatically be ordered and sent to every new Coach upon signup.

The new Coach can select faster shipping methods if they choose.

The billing information has several required fields (in bold) to complete before a submitting the "secure" order for processing.