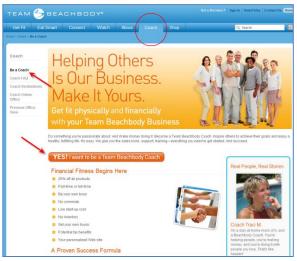

# Where to Sign up?

Your prospects can sign up to become a Coach from a number of different places online. From the TeamBeachbody.com site, they can click on the **Coach** button and then **Be a Coach**. Once they answer **Yes! I want to be a Team Beachbody Coach**, they will be taken to the signup pages where they can select you as their Upline Coach.