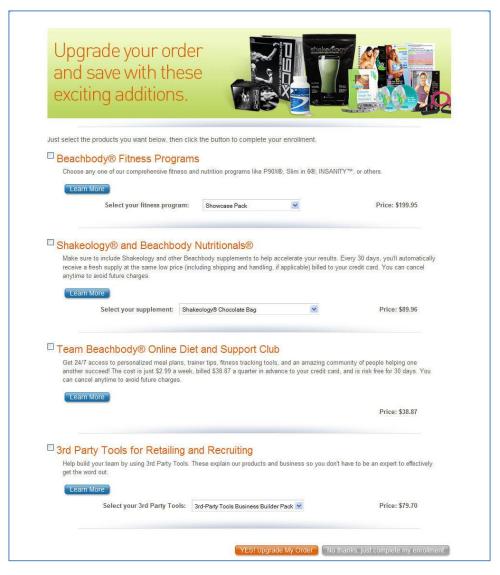

Click on any **Learn More** links for a full description of the selected products.

Click on I want this! to purchase or No thanks, just complete my enrollment.

No thanks, just complete my enrollment

If your new Coach does not select one of the bundled packages in the above two offers another page will display product categories where they can order individual products.

### A la Carte Page

If the new Coach does not take one of the bundles, on this page they can choose individual fitness programs, nutritional supplements, 3<sup>rd</sup> Party Tools, and a risk-free membership in the Team Beachbody Club.