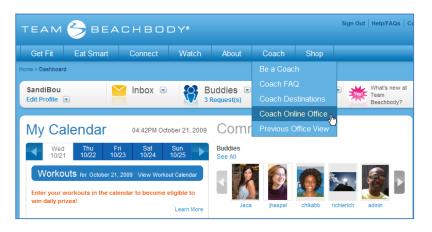

#### Preferred Placement.

Once you become a Team Beachbody Coach, you will have access to the Coach Online Office from the TeamBeachbody.com site.

As you sponsor new Coaches, they will become a part of your team or organization. You can decide where Coaches are placed on your team by going to the Preferred Placement link under My Business in your Coach Online Office.