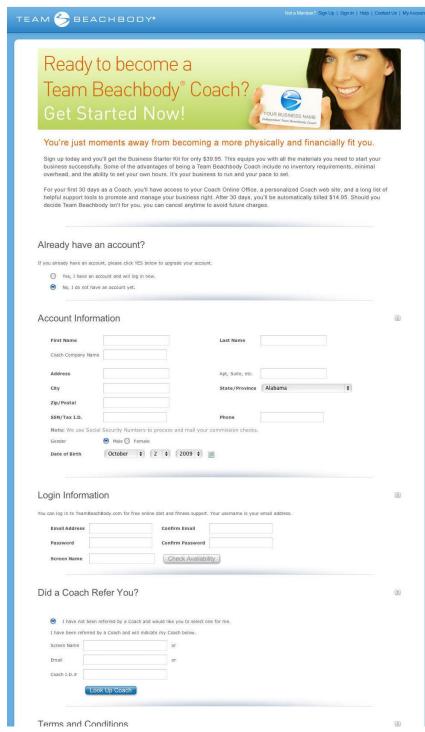

# Already have an account?

If yes, this will take your recruit to the login section and then back to complete the rest of the signup process. If no, they'll need to complete the account information.

#### **Account Information**

All fields should be completed with accurate information, especially those fields identified with bold text. We'll need a Social Security Number or Tax ID to get the new business started and so that your new Coach can receive commission checks.

**Important**: Your prospects should only complete the Coach Company Name field if they have created a business entity. The name they put there will be printed on their checks.

#### **Login Information**

If your recruit is not already a Team Beachbody member, they should enter the email address, password, and username they would like to use.

#### Did a Coach Refer You?

This is where your recruit can

type in your Screen Name, email address, or Coach ID be assigned to you. If they forget your information or need a reminder, they can search for you with either your Coach ID, screen name, or email using the **Look Up Coach** function. If the recruit was not referred by a Coach, we will assign a Coach to them.

NOTE: If someone signs up from your Coach Web site, your information will automatically populate in the signup process and they will not have to search for you.