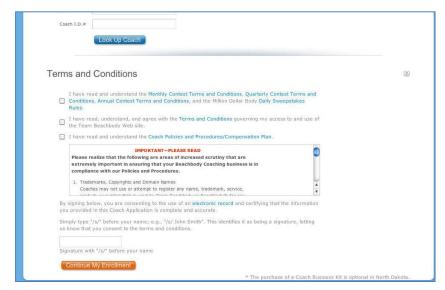

# Terms and Conditions

To continue with the enrollment process, the recruit will need to review all terms and conditions. Once they check off all 3 boxes and consent to the use of an electronic record, they can continue by clicking the orange button:

# **Continue my enrollment**