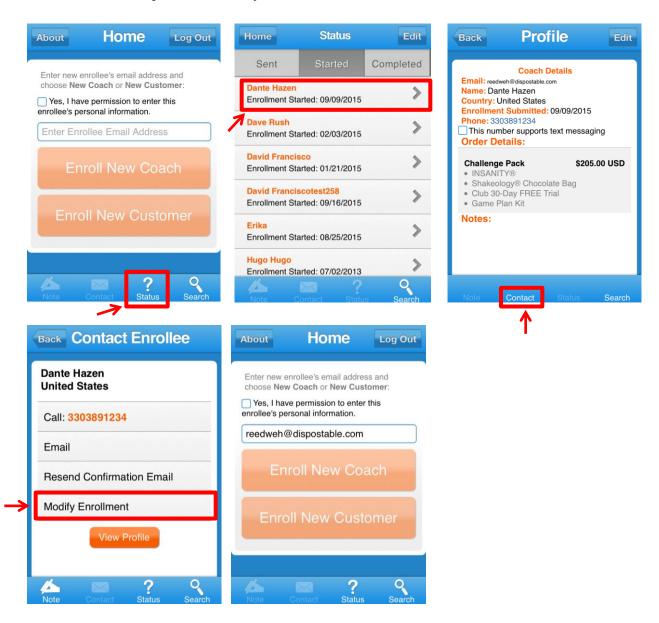

### **Status of Enrollment**

Mobile Enrollment will display where your new customers or Coaches are in the enrollment process. Under the "**Status**" section of the tool you will see three tabs, Sent, Started, and Completed. The Sent category will list people that have received their enrollment email, but have not yet opened it. The Started category lists people who have opened their enrollment email, but have not yet completed the enrollment process. Finally, the Completed category will list everyone who has received their email and completed their online enrollment form.

# **Viewing Contacts Profile Information**

You can click on one of your contacts to see their information on the profile page.

Notice that under "**Order Details**" it lists the products you sold to your customer. This information will be extremely helpful when you follow-up with them on their order.

# **Modify Orders**

You can modify an order at any time before your Coach or customer completes it. To modify, select the "**Status**" tab located at the bottom of the screen. Then click on the customer or Coach whose order you'd like to revise from the "**Sent**" or "**Started**" section (you won't be able to modify orders under the "Completed" page because they have already submitted their order). From the individual's profile page you can review and modify their order by selecting the "**Contact**" tab, followed by "**Modify Enrollment**." This will take you to the start of the mobile enrollment process, where you can edit the order.