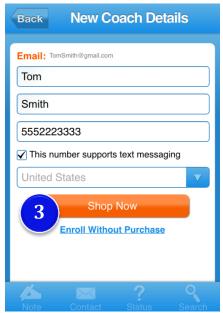

- 3. Select "Shop Now" to proceed to the next screen where you will select the items for your new contact's Challenge Pack
- 4. Select "**Step 1**" to be taken to the product selection page
- 5. Select which product your contact would like to include in their Challenge Pack and hit "**OK**"
- 6. Select "**Step 2**" to be taken to the Shakeology product selection page