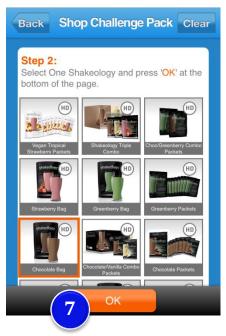

- 7. Select which
  Shakeology product
  your contact would
  like to include in
  their Challenge Pack
  and hit "OK"
- 8. Double-check that all of your contact's choices are correct and select "Add to Cart"
- 9. Review their choices for accuracy one last time and then hit "**Submit**"