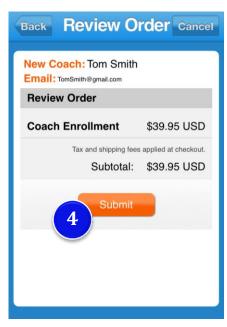

# Scenario 1: Pre-enroll a Coach without a product purchase; OR Pre-enroll a new customer with a free Team Beachbody Membership

- Enter your contact's email and select either "Enroll New Coach" OR "Enroll New Customer"
- 2. Enter your contact's first and last name, phone number (check the box if his/her number supports text messaging), and select whether the person lives in the U.S. or Canada
- 3. Choose "Enroll Without Purchase" to continue to review the order
- 4. Review your order and hit "**Submit**"