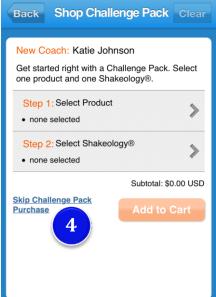

- 3. Select "Shop Now" to proceed to the next screen where you will select the items for your new contact's Challenge Pack
- 4. Select "**Step 1**" to be taken to the product selection page
- 5. Select which product your contact would like to include in their Challenge Pack and hit "**OK**"
- 6. Select "**Step 2**" to be taken to the Shakeology product selection page

Repeat steps 1–2 from Scenario 1.

- 3. Choose "Shop Now"
- 4. Select "Skip Challenge Pack Purchase" to continue on to the "Shop Individual Items" page
- 5. Choose the fitness program,
  Shakeology product, and/or Team
  Beachbody
  Membership level requested by your contact. Then select "Add to Cart"
- 6. Select "**Submit**" after you have confirmed the order