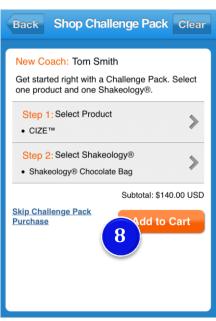

Review Order Cancel

New Coach: Tom Smith
Email: TomSmith@gmail.com

Review Order

Challenge Pack \$140.00 USD

• CIZE™
• Shakeology® Chocolate Bag
• Club 30-Day FREE Trial

Tax and shipping fees applied at checkout.
Subtotal: \$140.00 USD

- 7. Select which
  Shakeology product
  your contact would
  like to include in
  their Challenge Pack
  and hit "OK"
- 8. Double-check that all of your contact's choices are correct and select "Add to Cart"
- 9. Review their choices for accuracy one last time and then hit "**Submit**"