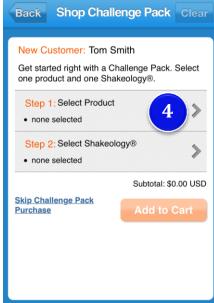

- 3. Select "Shop Now" to proceed to the next screen where you will select the items for your new contact's Challenge Pack
- 4. Select "**Step 1**" to be taken to the product selection page
- 5. Select which product your contact would like to include in their Challenge Pack and hit "**OK**"
- 6. Select "**Step 2**" to be taken to the Shakeology product selection page

- 7. Select which
  Shakeology product
  your contact would
  like to include in
  their Challenge Pack
  and hit "OK"
- 8. Double-check that all of your contact's choices are correct and select "Add to Cart"
- 9. Review their choices for accuracy one last time and then hit "**Submit**"