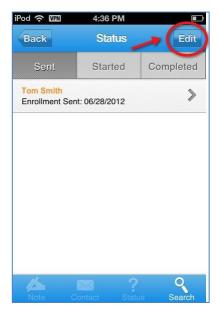

# **Deleting Contacts:**

If you want to delete a contact, select the "**Edit**" button in the top right hand corner of the Status menu. Tap the gray circle at the left of each contact you want to delete and a red circle will appear in its place. After you have chosen which contacts you want to delete, tap "**Delete**" in the bottom left corner. Confirm the contact(s) you want to delete one last time. The contacts that had the red circle next to their name are the only ones that will be deleted.

# **Modify Orders**

You can modify an order at any time before your Coach or customer completes it. To modify, select the "**Status**" tab located at the bottom of the screen. Then click on the customer or Coach whose order you'd like to revise from the "**Sent**" or "**Started**" section (you won't be able to modify orders under the "Completed" page because they have already submitted their order). From the individual's profile page you can review and modify their order by selecting the "**Contact**" tab, followed by "**Modify Enrollment**." This will take you to the start of the mobile enrollment process, where you can edit the order.