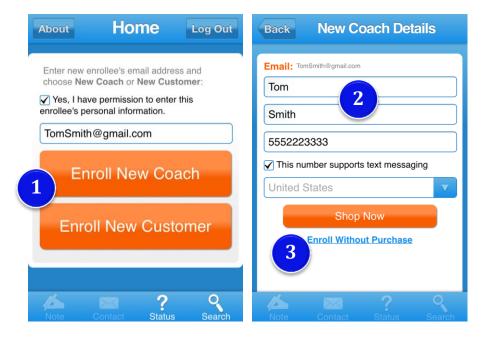

# Scenario 1: Pre-enroll a Coach without a product purchase; OR Pre-enroll a new customer with a free Team Beachbody Membership

- Enter your contact's email and select either "Enroll New Coach" OR "Enroll New Customer"
- 2. Enter your contact's first and last name, phone number (check the box if his/her number supports text messaging), and select whether the person lives in the U.S. or Canada
- 3. Choose "Enroll Without Purchase" to continue to review the order
- 4. Review your order and hit "**Submit**"

**Tip**: Only a first name is required to continue to the next screen; however, it is good practice to always ask for a phone number. Especially if the number is connected to a mobile device so you have an easy way to follow-up with your contact.