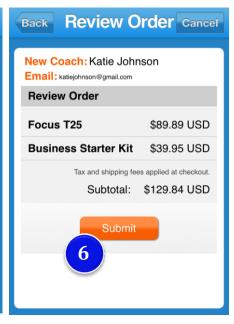

- 7. Select which
  Shakeology product
  your contact would
  like to include in
  their Challenge Pack
  and hit "OK"
- 8. Double-check that all of your contact's choices are correct and select "Add to Cart"
- 9. Review their choices for accuracy one last time and then hit "**Submit**"

Repeat steps 1–2 from Scenario 1.

- 3. Choose "Shop Now"
- 4. Select "Skip Challenge Pack Purchase" to continue on to the "Shop Individual Items" page
- 5. Choose the fitness program,
  Shakeology product, and/or Team
  Beachbody
  Membership level requested by your contact. Then select "Add to Cart"
- 6. Select "**Submit**" after you have confirmed the order