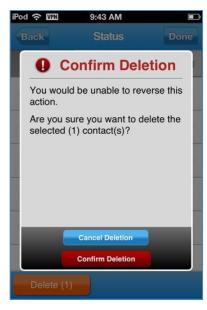

# **Deleting Contacts:**

If you want to delete a contact, select the "**Edit**" button in the top right hand corner of the Status menu. Tap the gray circle at the left of each contact you want to delete and a red circle will appear in its place. After you have chosen which contacts you want to delete, tap "**Delete**" in the bottom left corner. Confirm the contact(s) you want to delete one last time. The contacts that had the red circle next to their name are the only ones that will be deleted.