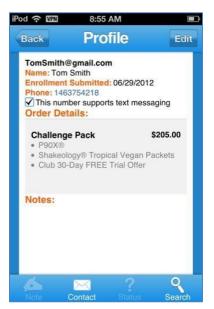

# **Viewing Contacts Profile Information**

You can click on one of your contacts to see their information on the profile page.

Notice that under "**Order Details**" it lists the products you sold to your customer. This information will be extremely helpful when you follow-up with them on their order.

You can add information to the "**Notes**" section, such as details about where and how you met, what the person is struggling with, what their goals are, etc. Adding notes will also be helpful when you follow-up to make it easier to pick up right where you left off and make the personal connection.