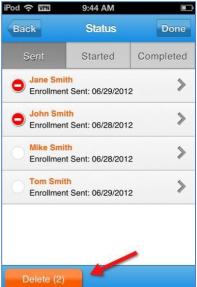

# **Deleting Contacts:**

If you want to delete a contact, select the "**Edit**" button in the top right hand corner of the Status menu. Tap the gray circle at the left of each contact you want to delete and a red circle will appear in its place. After you have chosen which contacts you want to delete, tap "**Delete**" in the bottom left corner. Confirm the contact(s) you want to delete one last time. The contacts that had the red circle next to their name are the only ones that will be deleted.