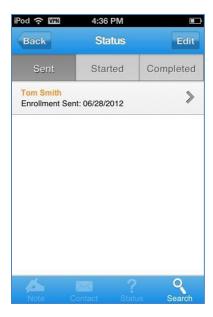

### **Status of Enrollment**

Mobile Enrollment will display where your new customers or Coaches are in the enrollment process. Under the "**Status**" section of the tool you will see three tabs, Sent, Started, and Completed. The Sent category will list people that have received their enrollment email, but have not yet opened it. The Started category lists people who have opened their enrollment email, but have not yet completed the enrollment process. Finally, the Completed category will list everyone who has received their email and completed their online enrollment form.