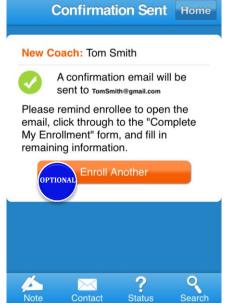

<sup>\*</sup>Pre-enroll: For privacy reasons you will not be entering credit card and billing information. Therefore, this initial step is only a pre-enrollment. Your contact has to finish the process via the link provided in the email this tool will generate. Your follow-up will be critical to ensure the continuation of this process so that your new Coach or customer is officially enrolled.

OPTIONAL: Select
"Enroll Another" if you
want to repeat the
process with a new
contact