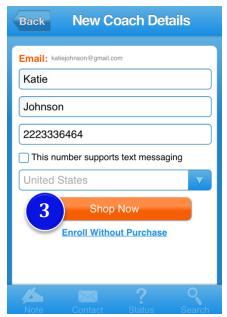

# Scenario 1: Pre-enroll a Coach without a product purchase; OR Pre-enroll a new customer with a free Team Beachbody Membership

- Enter your contact's email and select either "Enroll New Coach" OR "Enroll New Customer"
- 2. Enter your contact's first and last name, phone number (check the box if his/her number supports text messaging), and select whether the person lives in the U.S. or Canada
- 3. Choose "Enroll Without Purchase" to continue to review the order
- 4. Review your order and hit "**Submit**"

**Tip**: Only a first name is required to continue to the next screen; however, it is good practice to always ask for a phone number. Especially if the number is connected to a mobile device so you have an easy way to follow-up with your contact.