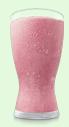

## Shakeology vs. blended coffee drink

| Café  | Latte S | Shake | eology |
|-------|---------|-------|--------|
| 16 oz | with ic | e and | water  |

16 oz. with 2% milk

Calories – 150 Sodium - 185 mg Protein -16 g

Starbucks® Coffee Frappuccino

Calories - 230

Sodium – 220 mg Protein – 3 g