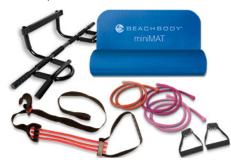

#### Accessories

- Beachbody miniMAT\*
- B-LINES<sup>®</sup> Resistance Bands\*
- Chin-Up Bar
- Chin-Up Max

**DELUXE KIT:** Includes the Beachbody miniMAT and 2 Resistance Bands\* (20 lb. and 25 lb.)