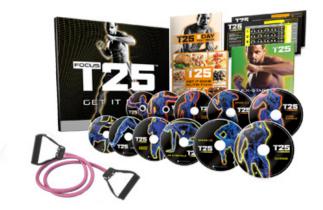

#### **Equipment included**

The FOCUS T25 Base Kit comes with our lightweight pro-grade resistance band.\*

# Product Training Guide

| BASE KIT:                                                             | WHAT'S THE BENEFIT?                                                                            |
|-----------------------------------------------------------------------|------------------------------------------------------------------------------------------------|
| Workouts<br>10 featured workouts<br>plus 1 bonus workout<br>on 9 DVDs | These workouts are designed to give you an hour's worth of results in just 25 minutes a day.   |
| Resources                                                             |                                                                                                |
| Quick-Start Guide                                                     | Hit the ground running with this step-by-step guide for how to achieve your best results.      |
| Get It Done<br>Nutrition Guide                                        | We make eating simple too! 5 meals a day, 5 ingredients, 5 minutes to prep. It's that simple.  |
| ALPHA-BETA<br>Workout Calendars                                       | Shaun gives you each day's workout so there's<br>no guesswork. All you have to do is nail it!  |
| Stretch Workout                                                       | After 5 days of hard work, stretch it out—and enjoy this one! You deserve it.                  |
| 5-Day Fast Track                                                      | Get a jump start on your weight loss with this<br>5-day meal plan. It's not easy but it works! |
| B-LINES <sup>®</sup> Resistance Band*<br>(15 lb.)                     | Burn fat and carve lean muscle faster with our lightweight pro-grade resistance band.          |
| DELUXE KIT: Includes the Beachbedy miniMAT and 2 Decistance Bandet    |                                                                                                |

**DELUXE KIT:** Includes the Beachbody miniMAT and 2 Resistance Bands\* (20 lb. and 25 lb.)